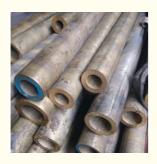

# Round Shape Bronze Hollow Bar C5191 C5210 Lead Free Phosphor Bronze

# **Product Specification**

Name: Bronze Bar Bronze Hollow Bar C5191 C5210

Phosphor Bronze Rod Price

• Price Term: FOB, CIF, CNF, EXW

Material: Bronze

· Shape: Round, Hexagonal Or Customized

• Dimension: Customized

# Product Description

| Item                      | Bronze Rod                                                                                                                                                                          |
|---------------------------|-------------------------------------------------------------------------------------------------------------------------------------------------------------------------------------|
| Standard                  | ASTM,AISI,BS,JIS,GB,etc                                                                                                                                                             |
| Туре                      | Continuous or Extruded                                                                                                                                                              |
| OEM acceptance            | Yes, customized composition and dimension is accepted                                                                                                                               |
| Shape                     | Solid or hollow<br>Round, flat, square, hexagonal, rectangular,etc                                                                                                                  |
| Dimension                 | Round bar: Diameter for continuous casted rod: 7-150 mm Diameter for extruded rod: 3-70 mm Length: customized Dimension for rods of Other shapes can be customized.                 |
| Finish                    | Mill, polished, bright or as requested                                                                                                                                              |
| Process                   | Horizonal continuous casting, Extrusion                                                                                                                                             |
| Inspection<br>Equipements | Chemical composition analysis: Spectrometer<br>Mechenic property test: Hardness, tensile<br>strength, Elongation,Straightness                                                       |
| Application               | 1). Charging auto parts 2) Connectors 3). Marine pumps 4). Bushing 5).Electrical conductors 6) Cummunication 7) Couplings, plumbing parts or sanitary ware parts, etc. 8). Military |
| Advantages                | 1) Good mechanical properties, 2) Strong corrosion resistance, 3) Strict dimension control, 4) High intensity, 5) Great machining performance, 6) Hot Forging performance           |
| MOQ                       | 500KG-3000KG                                                                                                                                                                        |
| Sampe<br>requested        | Yes                                                                                                                                                                                 |
| Price Term                | Ex-works, FOB,CIF, etc                                                                                                                                                              |