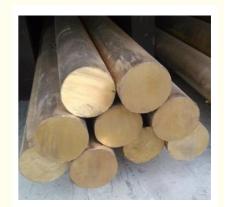

# Round Shape Bronze Hollow Bar C5191 C5210 Lead Free Phosphor Bronze

# **Product Specification**

Name: Bronze Bar Bronze Hollow Bar C5191 C5210

Phosphor Bronze Rod Price

• Price Term: FOB, CIF, CNF, EXW

Material: Bronze

· Shape: Round, Hexagonal Or Customized

• Dimension: Customized

# Product Description

| Item                      | Bronze Rod                                                                                                                                                                          |
|---------------------------|-------------------------------------------------------------------------------------------------------------------------------------------------------------------------------------|
| Standard                  | ASTM,AISI,BS,JIS,GB,etc                                                                                                                                                             |
| Туре                      | Continuous or Extruded                                                                                                                                                              |
| OEM acceptance            | Yes, customized composition and dimension is accepted                                                                                                                               |
| Shape                     | Solid or hollow<br>Round, flat, square, hexagonal, rectangular,etc                                                                                                                  |
| Dimension                 | Round bar: Diameter for continuous casted rod: 7-150 mm Diameter for extruded rod: 3-70 mm Length: customized Dimension for rods of Other shapes can be customized.                 |
| Finish                    | Mill, polished, bright or as requested                                                                                                                                              |
| Process                   | Horizonal continuous casting, Extrusion                                                                                                                                             |
| Inspection<br>Equipements | Chemical composition analysis: Spectrometer<br>Mechenic property test: Hardness, tensile<br>strength, Elongation,Straightness                                                       |
| Application               | 1). Charging auto parts 2) Connectors 3). Marine pumps 4). Bushing 5).Electrical conductors 6) Cummunication 7) Couplings, plumbing parts or sanitary ware parts, etc. 8). Military |
| Advantages                | 1) Good mechanical properties, 2) Strong corrosion resistance, 3) Strict dimension control, 4) High intensity, 5) Great machining performance, 6) Hot Forging performance           |
| MOQ                       | 500KG-3000KG                                                                                                                                                                        |
| Sampe<br>requested        | Yes                                                                                                                                                                                 |
| Price Term                | Ex-works, FOB,CIF, etc                                                                                                                                                              |