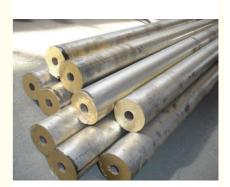

# Round Shape Bronze Hollow Bar C5191 C5210 Lead Free Phosphor Bronze

# **Product Specification**

Name: Bronze Bar Bronze Hollow Bar C5191 C5210

Phosphor Bronze Rod Price

• Price Term: FOB, CIF, CNF, EXW

Material: Bronze

· Shape: Round, Hexagonal Or Customized

• Dimension: Customized

# Product Description

| Item                      | Bronze Rod                                                                                                                                                                          |
|---------------------------|-------------------------------------------------------------------------------------------------------------------------------------------------------------------------------------|
| Standard                  | ASTM,AISI,BS,JIS,GB,etc                                                                                                                                                             |
| Туре                      | Continuous or Extruded                                                                                                                                                              |
| OEM acceptance            | Yes, customized composition and dimension is accepted                                                                                                                               |
| Shape                     | Solid or hollow<br>Round, flat, square, hexagonal, rectangular,etc                                                                                                                  |
| Dimension                 | Round bar: Diameter for continuous casted rod: 7-150 mm Diameter for extruded rod: 3-70 mm Length: customized Dimension for rods of Other shapes can be customized.                 |
| Finish                    | Mill, polished, bright or as requested                                                                                                                                              |
| Process                   | Horizonal continuous casting, Extrusion                                                                                                                                             |
| Inspection<br>Equipements | Chemical composition analysis: Spectrometer<br>Mechenic property test: Hardness, tensile<br>strength, Elongation,Straightness                                                       |
| Application               | 1). Charging auto parts 2) Connectors 3). Marine pumps 4). Bushing 5).Electrical conductors 6) Cummunication 7) Couplings, plumbing parts or sanitary ware parts, etc. 8). Military |
| Advantages                | 1) Good mechanical properties, 2) Strong corrosion resistance, 3) Strict dimension control, 4) High intensity, 5) Great machining performance, 6) Hot Forging performance           |
| MOQ                       | 500KG-3000KG                                                                                                                                                                        |
| Sampe<br>requested        | Yes                                                                                                                                                                                 |
| Price Term                | Ex-works, FOB,CIF, etc                                                                                                                                                              |