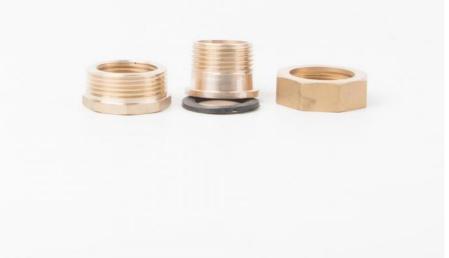

| Brass Nuts and Liners                                                                                                   |
|-------------------------------------------------------------------------------------------------------------------------|
| Brass can be CuZn40Pb2, CuZn39Pb3, CC754S,<br>CC770S, C3604, C37710, CW614N, CW617N,<br>DZR BRASS, etc.                 |
| 1/2", 3/4", 1", 1-1/4", 1-1/2", 2", 3", 4"                                                                              |
| Natural, etc                                                                                                            |
| Customized                                                                                                              |
| -20°c ≤ t ≤ 100°c                                                                                                       |
| Water, Non-causticity Liquid, Saturated Steam                                                                           |
| Forging, Automatic Sand Casting, Shell Molding                                                                          |
| IMR Gravity Casting Machinin, Japan Automatic<br>Casting Line,CNC,CNC Lathe,Transfer<br>Machine,etc.                    |
| Spectrometer for Material Composition Analysis<br>CMM for Diemsion Check<br>100% Leakage Test<br>100% Thread Inspection |
| OEM/ODM                                                                                                                 |
| 500 - 2000pcs                                                                                                           |
| Yes                                                                                                                     |
| Ex-works, FOB,CIF, etc                                                                                                  |
|                                                                                                                         |