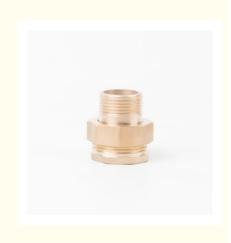

# Natural Surface Brass Water Meter Coupling Accesories of Water Meter

# **Product Specification**

- Size:
- OEM Acceptable:
- Surface:
- Sample Requested:
- Material:
- Media:
- Highlight:

- 1/2", 3/4", 1", 1-1/4", 1-1/2", 2", 3", 4"
- Yes
- Natural Brass
- uested: Yes
  - Brass, DZR, Lead Free
    - Water
      - water meter pipe fittings, water meter union coupling

4. Inspection Equipements:Spectrometer for Material Composition Analysis, CMM for Diemsion Check, 100% Leakage Test, 100% Thread Inspection

5. Application: Brass Water Meter Couplings / Brass Water Meter Fitting / Brass Water Meter Connectors / Brass Water Meter Tails are suitable for multi-jet water meter, single-jet water meter etc.