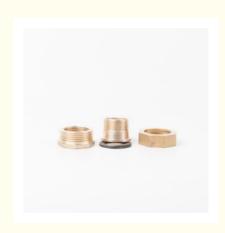

| Brass Nuts and Liners                                                                                                   |
|-------------------------------------------------------------------------------------------------------------------------|
| Brass can be CuZn40Pb2, CuZn39Pb3, CC754S,<br>CC770S, C3604, C37710, CW614N, CW617N,<br>DZR BRASS, etc.                 |
| 1/2", 3/4", 1", 1-1/4", 1-1/2", 2", 3", 4"                                                                              |
| Natural, etc                                                                                                            |
| Customized                                                                                                              |
| -20°c ≤ t ≤ 100°c                                                                                                       |
| Water, Non-causticity Liquid, Saturated Steam                                                                           |
| Forging, Automatic Sand Casting, Shell Molding                                                                          |
| IMR Gravity Casting Machinin, Japan Automatic<br>Casting Line,CNC,CNC Lathe,Transfer<br>Machine,etc.                    |
| Spectrometer for Material Composition Analysis<br>CMM for Diemsion Check<br>100% Leakage Test<br>100% Thread Inspection |
| OEM/ODM                                                                                                                 |
| 500 - 2000pcs                                                                                                           |
| Yes                                                                                                                     |
| Ex-works, FOB,CIF, etc                                                                                                  |
|                                                                                                                         |