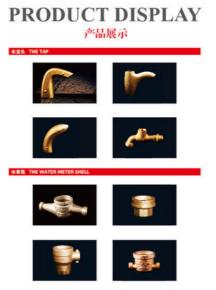

4. Inspection Equipements:Spectrometer for Material Composition Analysis, CMM for Diemsion Check, 100% Leakage Test, 100% Thread Inspection

5. Application: Brass Water Meter Couplings / Brass Water Meter Fitting / Brass Water Meter Connectors / Brass Water Meter Tails are suitable for multi-jet water meter, single-jet water meter etc.

MAIN PRODUCTS

Valves and fittings Brass/Bronze/ Lead free Rods