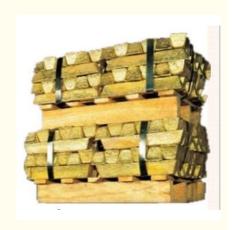

## **Product Description**

1.Die Casting Pure Copper Ingot CB754S(CC754S) good performance for polishing and plating

2. Application: Widely used in water related products, Die-Casting or Forging for water-meter, faucet, valves, coupling, fittings, sanitary ware, connectors, etc.

(d)Capacity: 30,000 Tons/annual

(e)Certificate: ISO9001,ISO14001, ROHS

| Item                      | Die Casting Pure Copper Ingot<br>CB754S(CC754S) good performance<br>for polishing and plating |
|---------------------------|-----------------------------------------------------------------------------------------------|
| Standard                  | ASTM,AISI,BS,JIS,GB,etc                                                                       |
| OEM<br>acceptance         | Yes, customized composition is accepted                                                       |
| Shape                     | Square rod: 56x56x300 mm<br>Weight: 8 Kg/pc                                                   |
| Finish                    | Natural or Mill                                                                               |
| Process                   | frequency induction casting,<br>Horizonal continuous casting                                  |
| Inspection<br>Equipements | Chemical composition analysis:<br>Spectrometer<br>Mechenic property test: Hardness,           |
| Application               | foundry for faucet, water-meter, valves, fittings, bushing, other castings etc.               |
| Advantages                | Good Fluidity after melting;<br>Good performace for part finish of polishing<br>and plating;  |
| MOQ                       | 500KG-3000KG                                                                                  |
| Sampe<br>requested        | Yes                                                                                           |
| Price Term                | Ex-works, FOB,CIF, etc                                                                        |