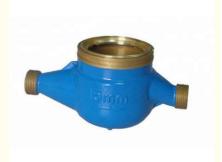

# **Customized Brass Water Meter Body Multi Jet TYPE For Cold** Water

## **Product Specification**

**BRASS** MATERIAL: SIZE: DN15-DN50 **COLD WATER** MEDIA:

SURFACE TREATMENT: NATURAL POWDER COATING NICKLE

**PLATING** 

• Highlight: domestic water meter body,

brass water meter body

## **Product Description**

| Customized Brass Water Meter Body Multi Jet TYPE For Cold Water                                                                                      |
|------------------------------------------------------------------------------------------------------------------------------------------------------|
| CuZn40Pb2,CuZn39Pb3,CC754S,CC770S,C3604,C37710,C<br>W614N,CW617N,DZR BRASS, etc.                                                                     |
| DN13, DN15,DN20,DN25,DN32,DN40,DN50                                                                                                                  |
| Natural, Powder coating, Nickle Plating                                                                                                              |
| Threaded or Flanged                                                                                                                                  |
| Gravity casting, Automatic Sand casting, Shell molding, Forging                                                                                      |
| IMR gravity casting machinin, Japan automatic casting line,CNC,CNC Lathe,Transfer machine for water meters,etc                                       |
| Spectrometer for material composition analysis<br>CMM for diemsion check<br>100% leakage test with 0.6MPa - 0.8MPa by air.<br>100% thread inspection |
| OEM/ODM                                                                                                                                              |
| Yes                                                                                                                                                  |
| 500-2000pcs                                                                                                                                          |
| Ex-works, FOB,CIF, etc                                                                                                                               |
|                                                                                                                                                      |