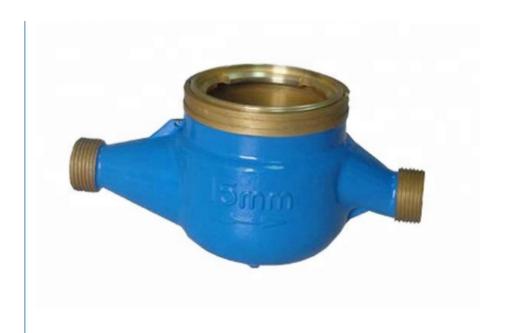

# **Customized Brass Water Meter Body Multi Jet TYPE For Cold** Water

## **Product Specification**

**BRASS** MATERIAL: SIZE: DN15-DN50 **COLD WATER** MEDIA:

SURFACE TREATMENT: NATURAL POWDER COATING NICKLE

**PLATING** 

• Highlight: domestic water meter body,

brass water meter body

## **Product Description**

| Customized Brass Water Meter Body Multi Jet TYPE For Cold Water                                                                                      |
|------------------------------------------------------------------------------------------------------------------------------------------------------|
| CuZn40Pb2,CuZn39Pb3,CC754S,CC770S,C3604,C37710,C<br>W614N,CW617N,DZR BRASS, etc.                                                                     |
| DN13, DN15,DN20,DN25,DN32,DN40,DN50                                                                                                                  |
| Natural, Powder coating, Nickle Plating                                                                                                              |
| Threaded or Flanged                                                                                                                                  |
| Gravity casting, Automatic Sand casting, Shell molding, Forging                                                                                      |
| IMR gravity casting machinin, Japan automatic casting line,CNC,CNC Lathe,Transfer machine for water meters,etc                                       |
| Spectrometer for material composition analysis<br>CMM for diemsion check<br>100% leakage test with 0.6MPa - 0.8MPa by air.<br>100% thread inspection |
| OEM/ODM                                                                                                                                              |
| Yes                                                                                                                                                  |
| 500-2000pcs                                                                                                                                          |
| Ex-works, FOB,CIF, etc                                                                                                                               |
|                                                                                                                                                      |