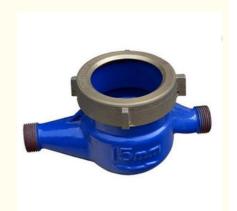

# **Customized Brass Water Meter Body Multi Jet TYPE For Cold** Water

## **Product Specification**

**BRASS** MATERIAL: SIZE: DN15-DN50 **COLD WATER** MEDIA:

SURFACE TREATMENT: NATURAL POWDER COATING NICKLE

**PLATING** 

• Highlight: domestic water meter body,

brass water meter body

## **Product Description**

| Customized Brass Water Meter Body Multi Jet TYPE For Cold Water                                                                                      |
|------------------------------------------------------------------------------------------------------------------------------------------------------|
| CuZn40Pb2,CuZn39Pb3,CC754S,CC770S,C3604,C37710,C<br>W614N,CW617N,DZR BRASS, etc.                                                                     |
| DN13, DN15,DN20,DN25,DN32,DN40,DN50                                                                                                                  |
| Natural, Powder coating, Nickle Plating                                                                                                              |
| Threaded or Flanged                                                                                                                                  |
| Gravity casting, Automatic Sand casting, Shell molding, Forging                                                                                      |
| IMR gravity casting machinin, Japan automatic casting line,CNC,CNC Lathe,Transfer machine for water meters,etc                                       |
| Spectrometer for material composition analysis<br>CMM for diemsion check<br>100% leakage test with 0.6MPa - 0.8MPa by air.<br>100% thread inspection |
| OEM/ODM                                                                                                                                              |
| Yes                                                                                                                                                  |
| 500-2000pcs                                                                                                                                          |
| Ex-works, FOB,CIF, etc                                                                                                                               |
|                                                                                                                                                      |