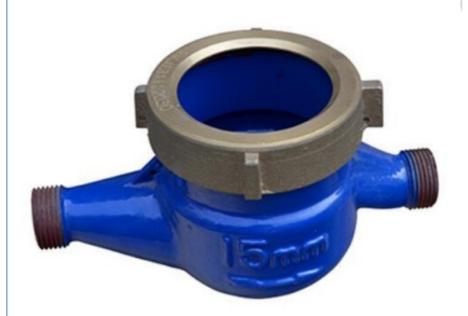

# **Customized Brass Water Meter Body Multi Jet TYPE For Cold** Water

## **Product Specification**

**BRASS** MATERIAL: SIZE: DN15-DN50 **COLD WATER** MEDIA:

SURFACE TREATMENT: NATURAL POWDER COATING NICKLE

**PLATING** 

• Highlight: domestic water meter body,

brass water meter body

## **Product Description**

| Customized Brass Water Meter Body Multi Jet TYPE For Cold Water                                                                                      |
|------------------------------------------------------------------------------------------------------------------------------------------------------|
| CuZn40Pb2,CuZn39Pb3,CC754S,CC770S,C3604,C37710,C<br>W614N,CW617N,DZR BRASS, etc.                                                                     |
| DN13, DN15,DN20,DN25,DN32,DN40,DN50                                                                                                                  |
| Natural, Powder coating, Nickle Plating                                                                                                              |
| Threaded or Flanged                                                                                                                                  |
| Gravity casting, Automatic Sand casting, Shell molding, Forging                                                                                      |
| IMR gravity casting machinin, Japan automatic casting line,CNC,CNC Lathe,Transfer machine for water meters,etc                                       |
| Spectrometer for material composition analysis<br>CMM for diemsion check<br>100% leakage test with 0.6MPa - 0.8MPa by air.<br>100% thread inspection |
| OEM/ODM                                                                                                                                              |
| Yes                                                                                                                                                  |
| 500-2000pcs                                                                                                                                          |
| Ex-works, FOB,CIF, etc                                                                                                                               |
|                                                                                                                                                      |